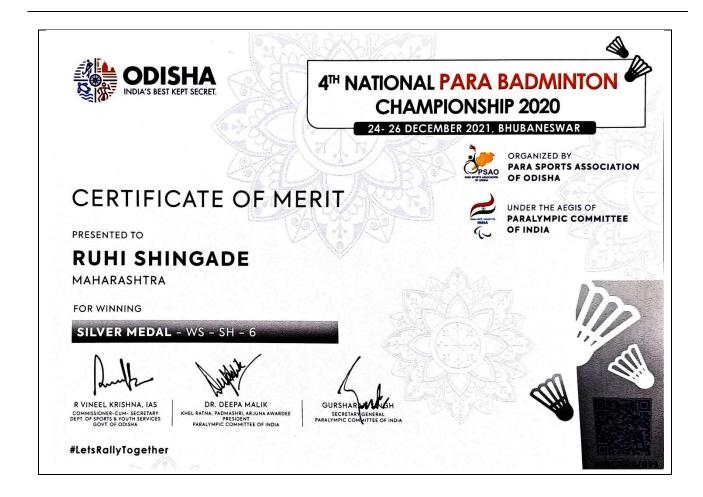

Student Name: Ruhi Shingade

State Level Competition
Silver Medal - WD - SH 6

Principal
Shurparaka Educational & Medical Trust's
M. B. Harris College of Arts &
A. E. Kalsekar College of Commerce & Management
Natlasopara (W); Tal. Vasai, Dist. Palghar - 401 203.

NAAC Accreditation: 'B+'

Student Name: Ruhi Shingade

State Level Competition Silver Medal - WS- SH 6

Principal
Shurparaka Educational & Medicol Trust's
M. B. Harris College of Arta &
A. E. Kalsekar College of Commons & Management
Nallasopara (W): Tal. Vasai, Dist. Palghar - 401 203.