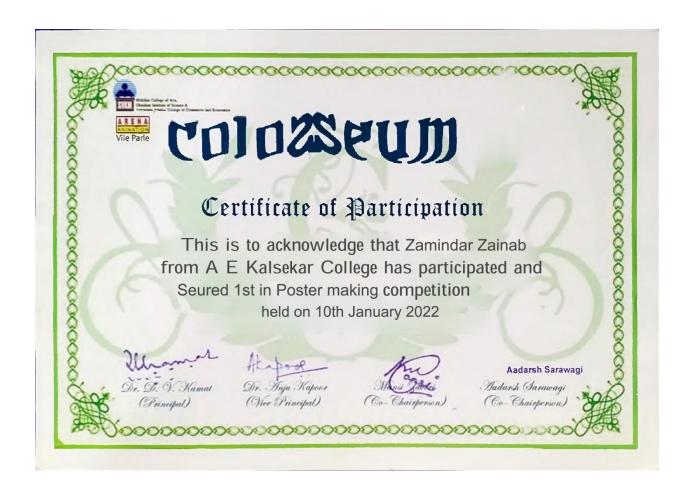

lallasopara (Yi

Tal. Vasal, Dist. Palghar

Student Name: Zamindar Zainab

**University Level** 

Poster Making Competition

Secured 1st Rank

Principal
Shurparaka Educational & Medicol Trust's
M. B. Harris College of Arts &
A. E. Kalsekar College of Commerce & Management
Nallasopara (W): Tal. Vasal, Dist. Palghar 401 203.