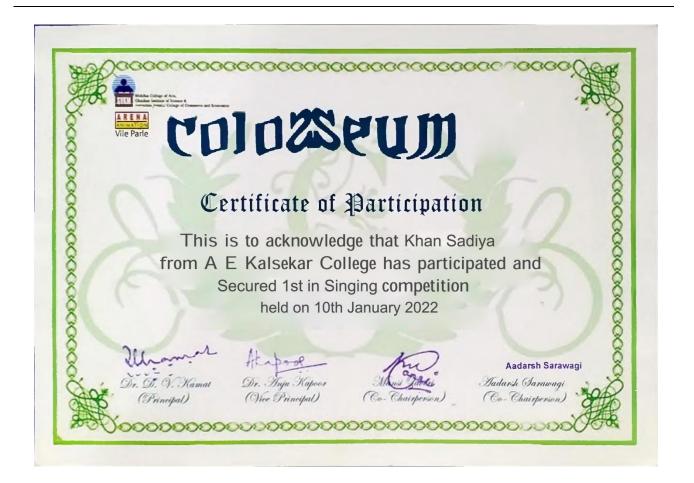

NAAC Accreditation: 'B+'

Student Name. Khan Sadiya
University Level
Singing Competition
Secured 1st Rank

Principal
Shurparaka Educational & Medical Trust's
M. B. Harris College of Arta &
A. E. Kalsekar College of Commons & Management
Nallasopara (W); Tal. Vasai, Dist. Palghar - 401 203.