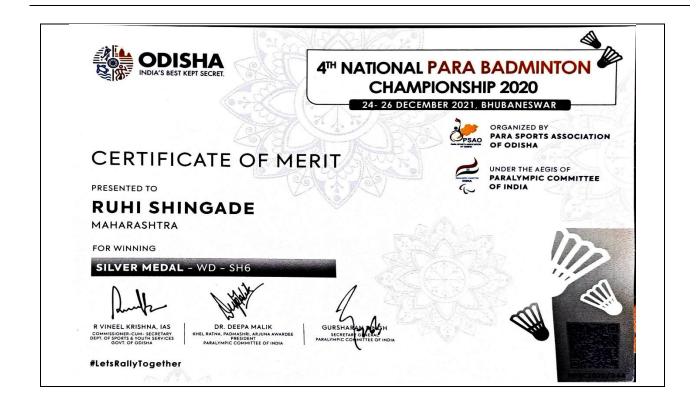

| Year    |          | Name of the award/<br>medal | Team /<br>Individual | University /<br>State /<br>National /<br>International | Sports /<br>Cultural | Name of the student |
|---------|----------|-----------------------------|----------------------|--------------------------------------------------------|----------------------|---------------------|
|         | 1        | Silver Medal - WD - SH 6    | Individual           | State                                                  | Sports               | Ruhi Shingade       |
| 2021-22 | 2        | Silver Wedar - WD - Sil 0   | Ilidividuai          | State                                                  | Sports               | Ruin Sinigade       |
|         | <i>_</i> | Silver Medal - WS - SH 6    | Individual           | State                                                  | Sports               | Ruhi Shingade       |
|         | 3        |                             |                      |                                                        |                      | Zamindar            |
|         |          | Poster Making Competition   | Individual           | University                                             | Cultural             | Zainab              |
|         | 4        |                             |                      |                                                        |                      |                     |
|         |          | Singing Competition         | Individual           | University                                             | Cultural             | Khan Sadiya         |

Student Name: Ruhi Shingade

State Level Competition
Silver Medal - WD - SH 6

Principal
Shurparaka Educational & Medical Trust's
M. B. Harris College of Arts &
A. E. Kalsekar College of Commerce & Management
Natlasopara (W); Tal. Vasai, Dist. Palghar - 401 203.